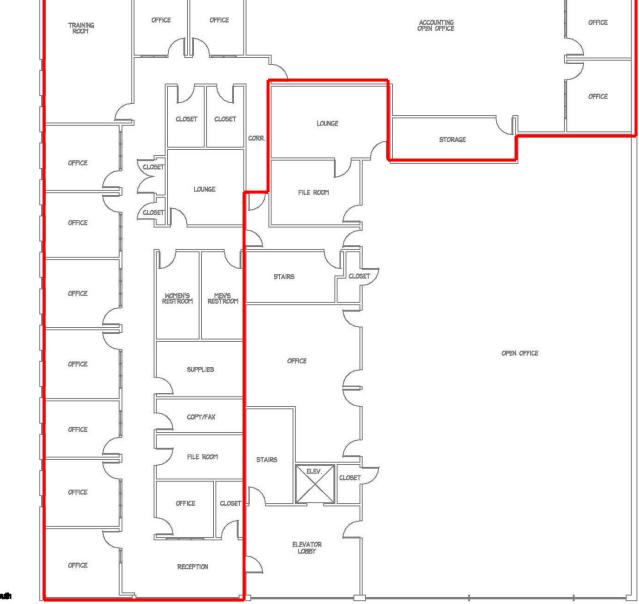

5,481 SF

## Corporate

Interior

Design

209 Tenth Avenue Boul Bulle 209 Nastrolle, Tennasse 87203-4104

PHL(018) 728-1141 PAX: (016) 728-1098

| PROJECT: 444 JAMES ROBERTSON PKWY.<br>2ND FLOOR |           |      | DATE: | 07.21.2008 |
|-------------------------------------------------|-----------|------|-------|------------|
| RE: SQUARE FOOTAGES<br>SCALE: NTS               | SHEET: 10 | OF 1 | JOB#: | 10574-000  |